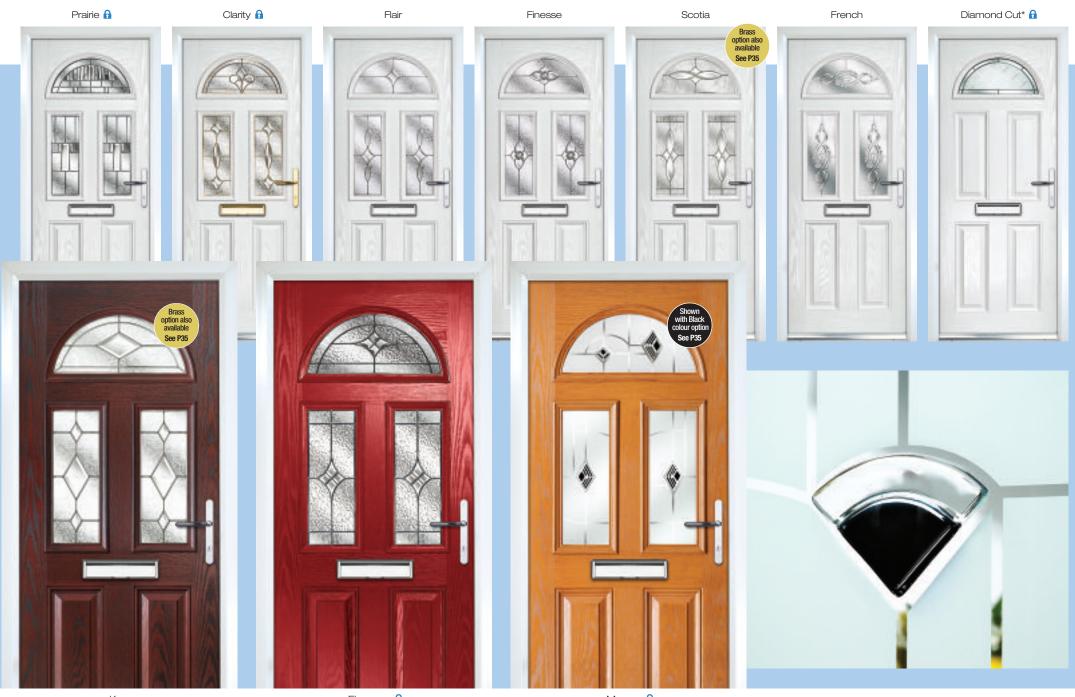

## dual glazed doors

door style and colour options

Dual Glazed

Dual Glazed Arch

Solid

Blue

Rosewood

#### decorative glass options

Gibson\*

Lido\*

Diamond Cut\* 🔒

Personalise your door with our choice of decorative glass colour options and textured backing glass options for additional privacy. See page 35.

Available on selected glass ranges only

<sup>\*</sup> Available in Square Top door style only