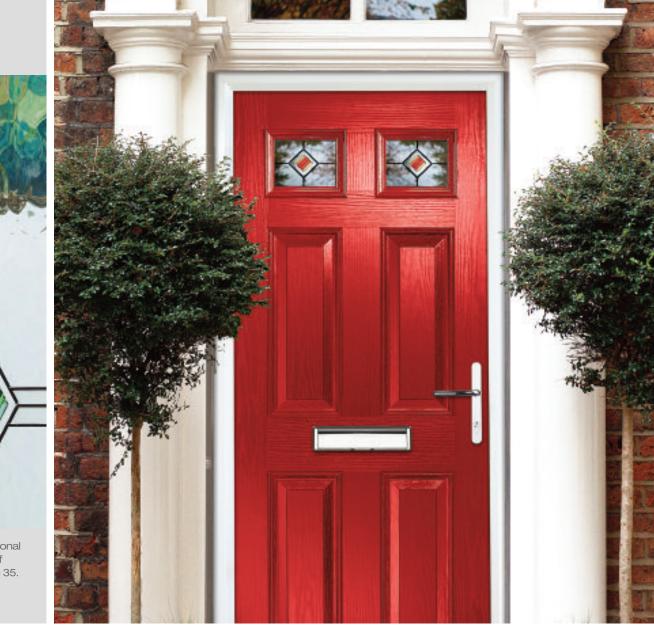

# WE OFFER A RANGE OF TRADITIONAL DOOR STYLES TO SUIT MOST TASTES

The Ultimate Collection covers the most popular styles of door whether you are a traditionalist, or prefer a more contemporary feel.

If you are looking for that distinctive entrance to your home while retaining the feel of timber, without the endless maintenance associated with a traditional timber door, the Ultimate Collection has the answer.

Whatever you choose, the high-definition

embossing of the GRP skins gives a real wood effect and feel, and comes complete with a 10 year surface guarantee, the only maintenance it will require is a quick wipe down, no more painting or varnishing.

### **CHOOSE FROM 7 COLOURS, 17 GLAZING CONFIGURATIONS & 22 GLASS RANGES**

One size does not fit all, that's why the Ultimate collection covers all styles of traditional and contemporary doors, helping you to make your own unique entrance.

Every Ultimate Composite door is custom made to your requirements, with a choice of 7 colours, 17 glazing options and 22 glass ranges, the possibilities will add up to thousands. There are many reasons why our range is called The Ultimate Collection, choice is just one of them. Whichever combination you choose, the Ultimate Composite door will enhance your home with its elegant styling and will be a welcoming entrance for your visitors that you can be proud of for many years.