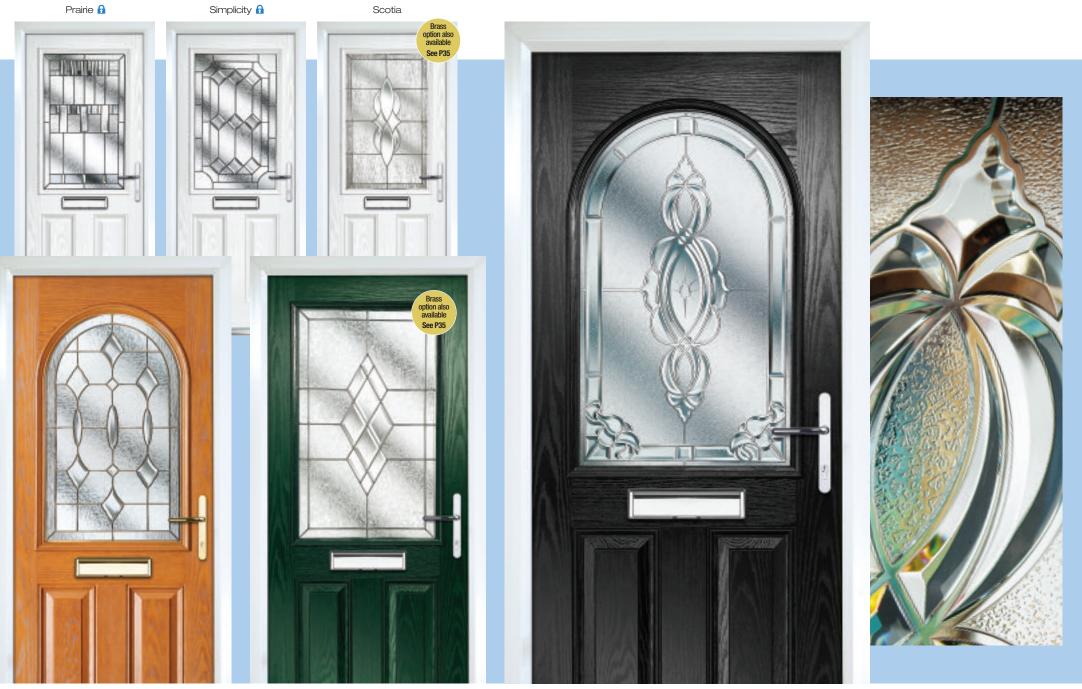

## dual glazed doors

door style and colour options

Dual Glazed

Dual Glazed Arch

Solid

Blue

Rosewood

#### decorative glass options

Gibson\*

Lido\*

Diamond Cut\* 🔒

Personalise your door with our choice of decorative glass colour options and textured backing glass options for additional privacy. See page 35.

Available on selected glass ranges only

<sup>\*</sup> Available in Square Top door style only