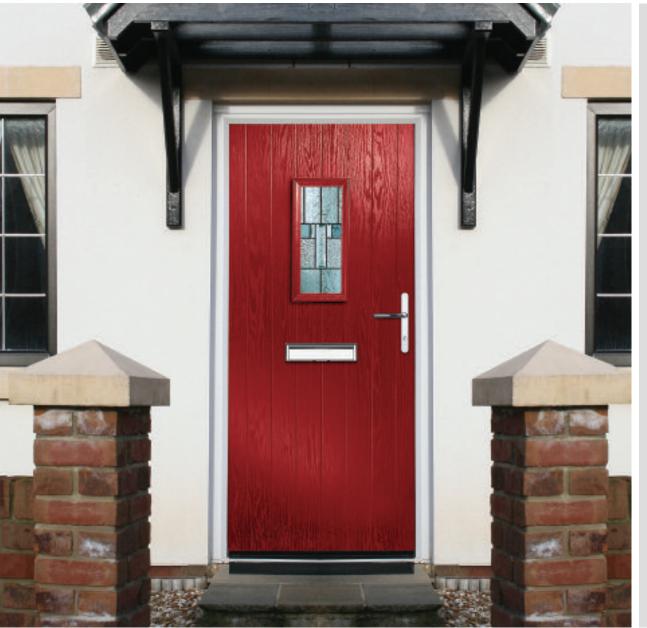

# WE OFFER A RANGE OF TRADITIONAL DOOR STYLES TO SUIT MOST TASTES

The Ultimate Collection covers the most popular styles of door whether you are a traditionalist, or prefer a more contemporary feel.

If you are looking for that distinctive entrance to your home while retaining the feel of timber, without the endless maintenance associated with a traditional timber door, the Ultimate Collection has the answer.

Whatever you choose, the high-definition

embossing of the GRP skins gives a real wood effect and feel, and comes complete with a 10 year surface guarantee, the only maintenance it will require is a quick wipe down, no more painting or varnishing.

For that stylist entrance that your home deserves, choose an Ultimate Composite door.