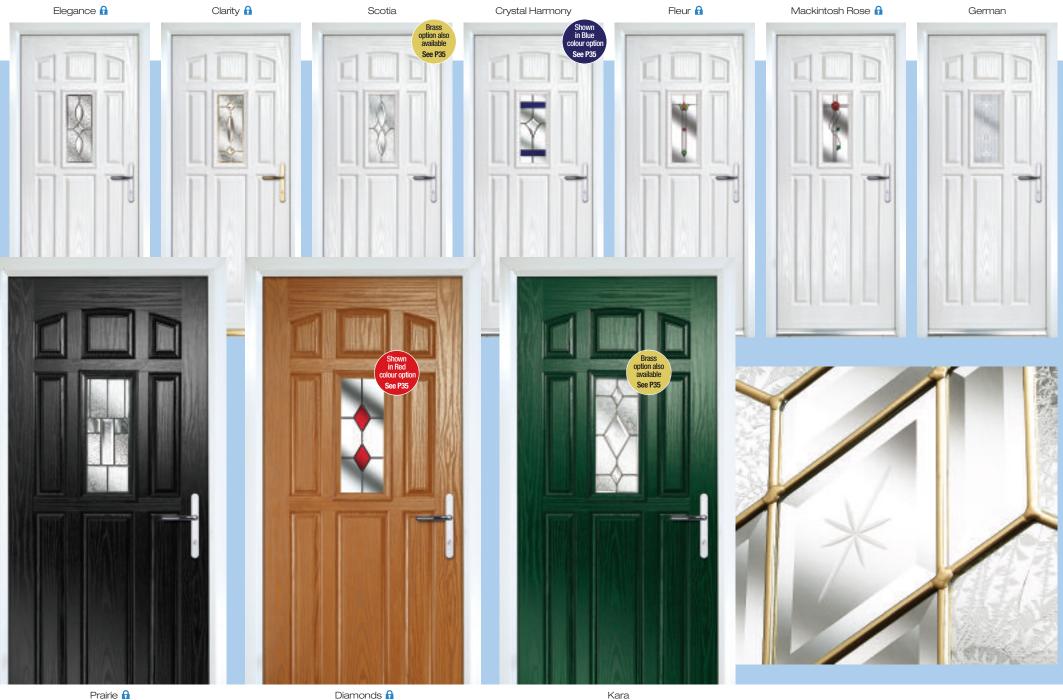

## tops & mid doors

door style and colour options White Tops Red Green Blue Tops & Mids Black Golden Oak

#### decorative glass options

Solid

Rosewood

Prairie 🔒

For style or varying levels of additional privacy, choose from our range of textured backing glass. See page 35.

Available on selected glass ranges only