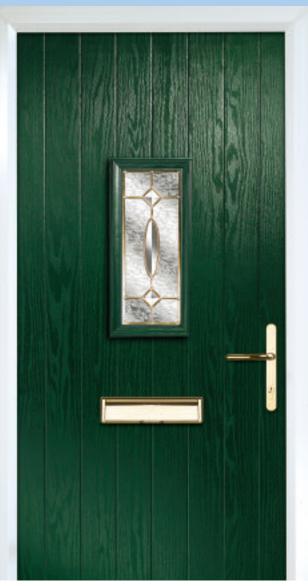

## dual glazed doors

door style and colour options

Dual Glazed

Dual Glazed Arch

Solid

Blue

Rosewood

#### decorative glass options

Gibson\*

Lido\*

Diamond Cut\* 🔒

Personalise your door with our choice of decorative glass colour options and textured backing glass options for additional privacy. See page 35.