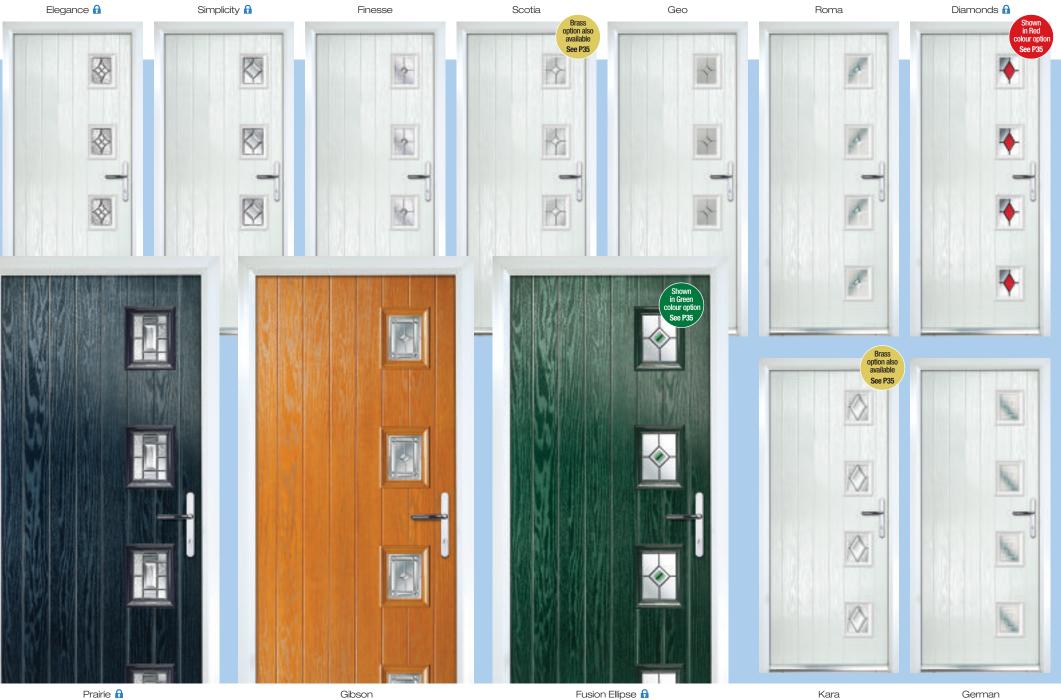

## 9 panel doors

Simplicity 🔒

Murano 🔒

Crystal Bohemia

Fusion Ellipse 🔒

Simplicity