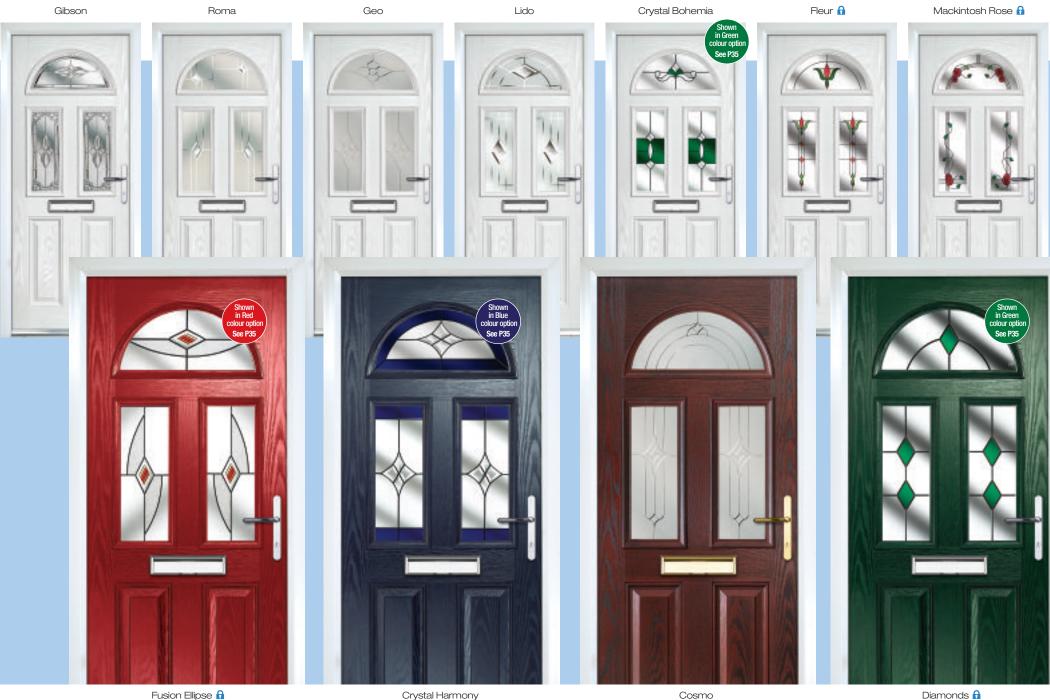

## 9 panel doors

Simplicity 🔒

Murano 🔒

Crystal Bohemia

Fusion Ellipse 🔒

Simplicity

## cottage 4lite doors

Murano 🔒

Prairie 🔒

Gibson

Fusion Ellipse 🔒

German