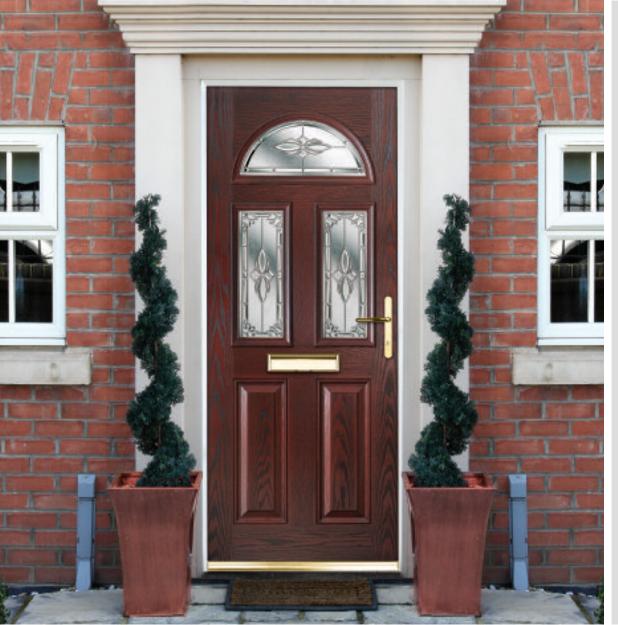

# WE OFFER A RANGE OF TRADITIONAL DOOR STYLES TO SUIT MOST TASTES

The Ultimate Collection covers the most popular styles of door whether you are a traditionalist, or prefer a more contemporary feel.

If you are looking for that distinctive entrance to your home while retaining the feel of timber, without the endless maintenance associated with a traditional timber door, the Ultimate Collection has the answer.

Whatever you choose, the high-definition

embossing of the GRP skins gives a real wood effect and feel, and comes complete with a 10 year surface guarantee, the only maintenance it will require is a quick wipe down, no more painting or varnishing.

### **CHOOSE FROM 7 COLOURS, 17 GLAZING CONFIGURATIONS & 22 GLASS RANGES**

One size does not fit all, that's why the Ultimate collection covers all styles of traditional and contemporary doors, helping you to make your own unique entrance.

Every Ultimate Composite door is custom made to your requirements, with a choice of 7 colours, 17 glazing options and 22 glass ranges, the possibilities will add up to thousands. There are many reasons why our range is called The Ultimate Collection, choice is just one of them. Whichever combination you choose, the Ultimate Composite door will enhance your home with its elegant styling and will be a welcoming entrance for your visitors that you can be proud of for many years.