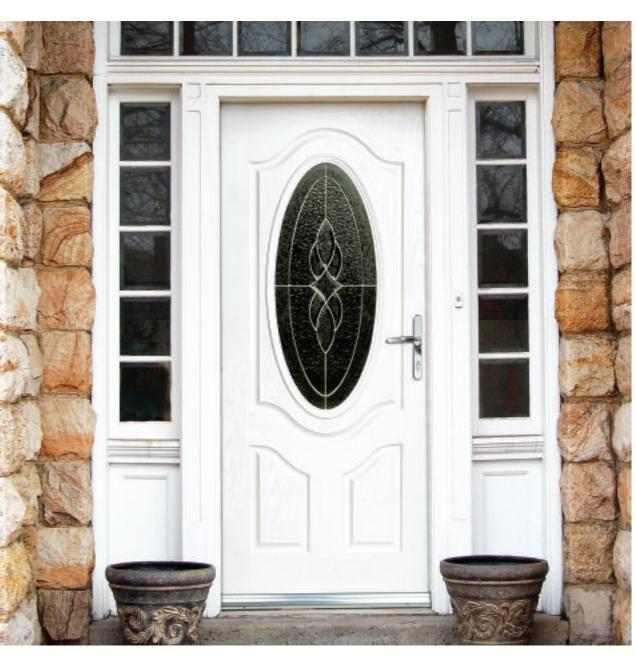

Glazed Arch Grid

Only available with Backing Glass See P35

Only available with Backing Glass See P35







Blue





Rosewood

#### decorative glass options







Clarity 🔒

French



#### venetian blind option

This Venetian blind is cleverly encapsulated within the insulated glass cavity of this door to provide a zero maintenance blind. The blind can be raised, lowered and easily tilted using the unobtrusive fingertip control



on the edge of the frame. Say goodbye to tiresome dusting and hello to a beautifully controlled environment you'll love.



## sidelight and toplight options



For doors with sidelights or toplights, many glass styles can be supplied to match your door. See page 32 for some examples.



<sup>\*</sup> Available in Half Glazed door style only

## oval doors



door colour options







Rosewood

#### decorative glass options





## 9 panel doors



Simplicity 🔒





Murano 🔒

Crystal Bohemia



Fusion Ellipse 🔒

Simplicity

## cottage rectangle doors



door colour options



## Blue



Black



Rosewood

#### decorative glass options



Clarity 🔒



## cottage 4lite doors



Murano 🔒



Prairie 🔒

Gibson

Fusion Ellipse 🔒

German

## sidelight & toplight options



For our Overlay and Resin Art designs, it is possible to offer matching decorative glass for custom or composite sidelights and toplights, or to simply compliment the designs by using the same backing glass options.

For our Brass & Zinc Art designs, due to the complex manufacturing techniques involved, it is only possible to have matching decorative glass by using a composite si