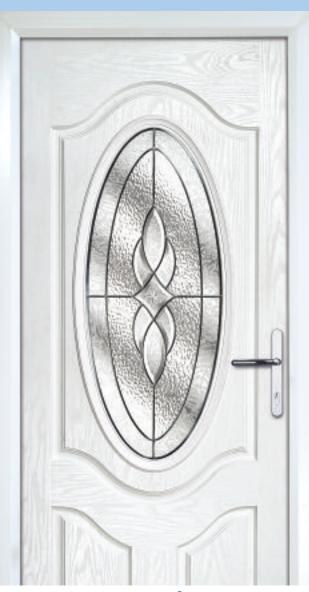

ilable with Backing Glass See P35







Blue





Rosewood

#### decorative glass options







Clarity 🔒

French



#### venetian blind option

This Venetian blind is cleverly encapsulated within the insulated glass cavity of this door to provide a zero maintenance blind. The blind can be raised, lowered and easily tilted using the unobtrusive fingertip control



on the edge of the frame. Say goodbye to tiresome dusting and hello to a beautifully controlled environment you'll love.



## sidelight and toplight options



For doors with sidelights or toplights, many glass styles can be supplied to match your door. See page 32 for some examples.



<sup>\*</sup> Available in Half Glazed door style only

## oval doors



door colour options







Rosewood

#### decorative glass options





## 9 panel doors



Simplicity 🔒





Murano 🔒

Crystal Bohemia



Fusion Ellipse 🔒

Simplicity

## cottage rectangle doors



door colour options



## Blue



Black



Rosewood

#### decorative glass options



Clarity 🔒



## cottage 4lite doors



Murano 🔒



Prairie 🔒

Gibson

Fusion Ellipse 🔒

German

## sidelight & toplight options



For our Overlay and Resin Art designs, it is possible to offer matching decorative glass for custom or composite sidelights and toplights, or to simply compliment the designs by using the same backing glass options.

For our Brass & Zinc Art designs, due to the complex manufacturing techniques involved, it is only possible to have matching decorative glass by using a composite sidelight. For non-composite sidelights and toplights, we recommend the