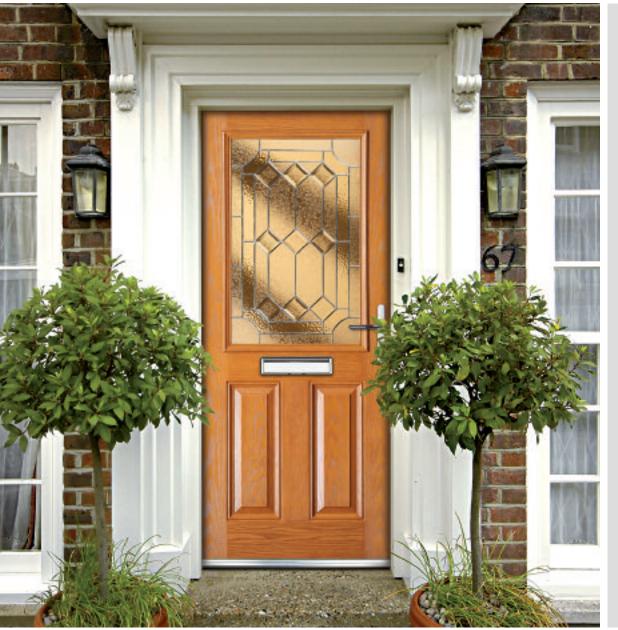

# WE OFFER A RANGE OF TRADITIONAL DOOR STYLES TO SUIT MOST TASTES

The Ultimate Collection covers the most popular styles of door whether you are a traditionalist, or prefer a more contemporary feel.

If you are looking for that distinctive entrance to your home while retaining the feel of timber, without the endless maintenance associated with a traditional timber door, the Ultimate Collection has the answer.

Whatever you choose, the high-definition

embossing of the GRP skins gives a real wood effect and feel, and comes complete with a 10 year surface guarantee, the only maintenance it will require is a quick wipe down, no more painting or varnishing.

### **CHOOSE FROM 7 COLOURS, 17 GLAZING CONFIGURATIONS & 22 GLASS RANGES**

One size does not fit all, that's why the Ultimate collection covers all styles of traditional and contemporary doors, helping you to make your own unique entrance.

Every Ultimate Composite door is custom made to your requirements, with a choice of 7 colours, 17 glazing options and 22 glass ranges, the possibilities will add up to thousands. There are many reasons why our range is called The Ultimate Collection, choice is just one of them. Whichever combination you choose, the Ultimate Composite door will enhance your home with its elegant styling and will be a welcoming entrance for your visitors that you can be proud of for many years.