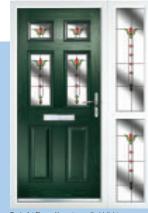

## tops & mid doors

door style and colour options White Tops Red Green Blue Tops & Mids Black Golden Oak

#### decorative glass options

Solid

Rosewood

Prairie 🔒

For style or varying levels of additional privacy, choose from our range of textured backing glass. See page 35.

Available on selected glass ranges only