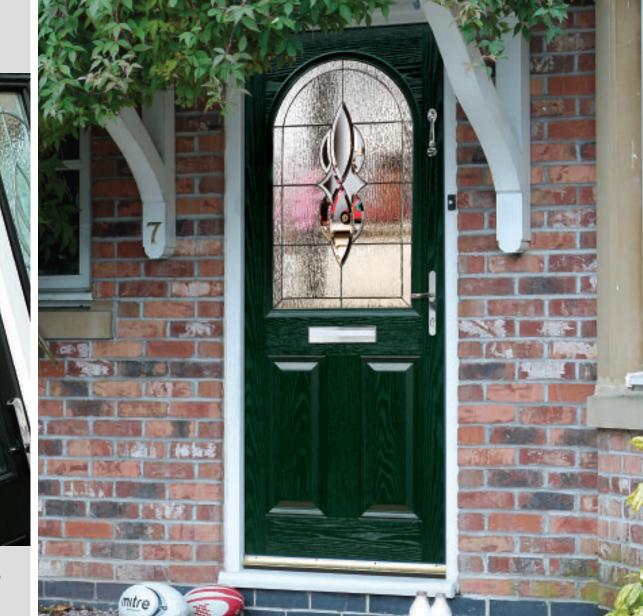

## half glazed doors

door style and colour options

Half Glazed Arch

Half Glazed Grid

Half Glazed Arch Grid

Only available with Backing Glass See P35

Only available with Backing Glass See P35

Blue

#### venetian blind option

This Venetian blind is cleverly encapsulated within the insulated glass cavity of this door to provide a zero maintenance blind. The blind can be raised, lowered and easily tilted using the unobtrusive fingertip control

on the edge of the frame. Say goodbye to tiresome dusting and hello to a beautifully controlled environment you'll love.