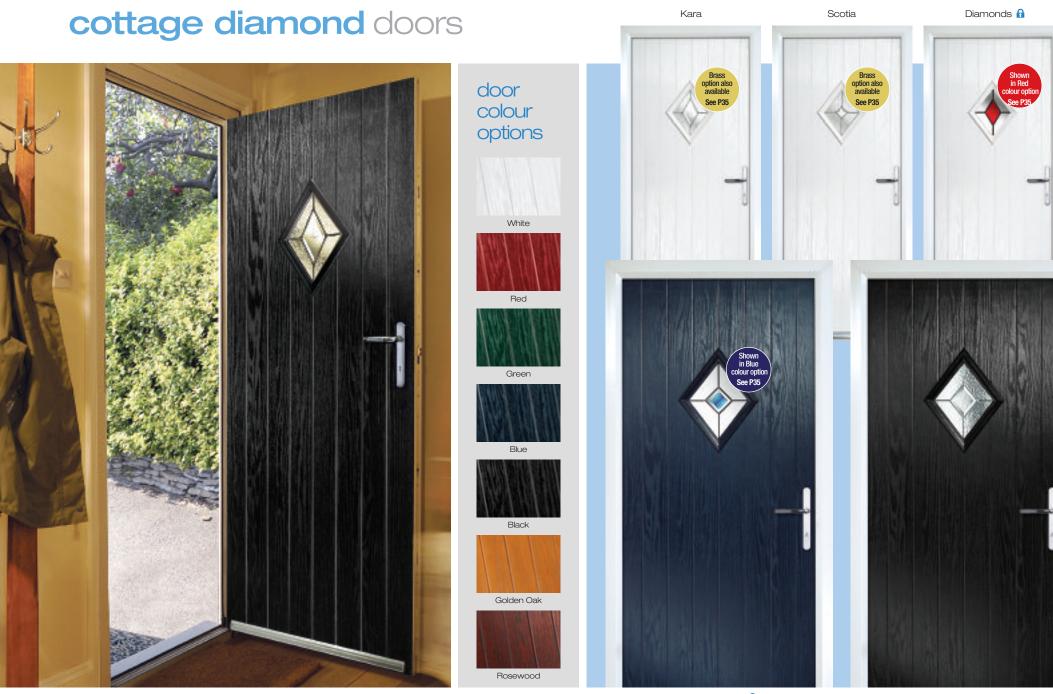

## tops & mid doors

door style and colour options White Tops Red Green Blue Tops & Mids Black Golden Oak

#### decorative glass options

Solid

Rosewood

Prairie 🔒

For style or varying levels of additional privacy, choose from our range of textured backing glass. See page 35.

Available on selected glass ranges only