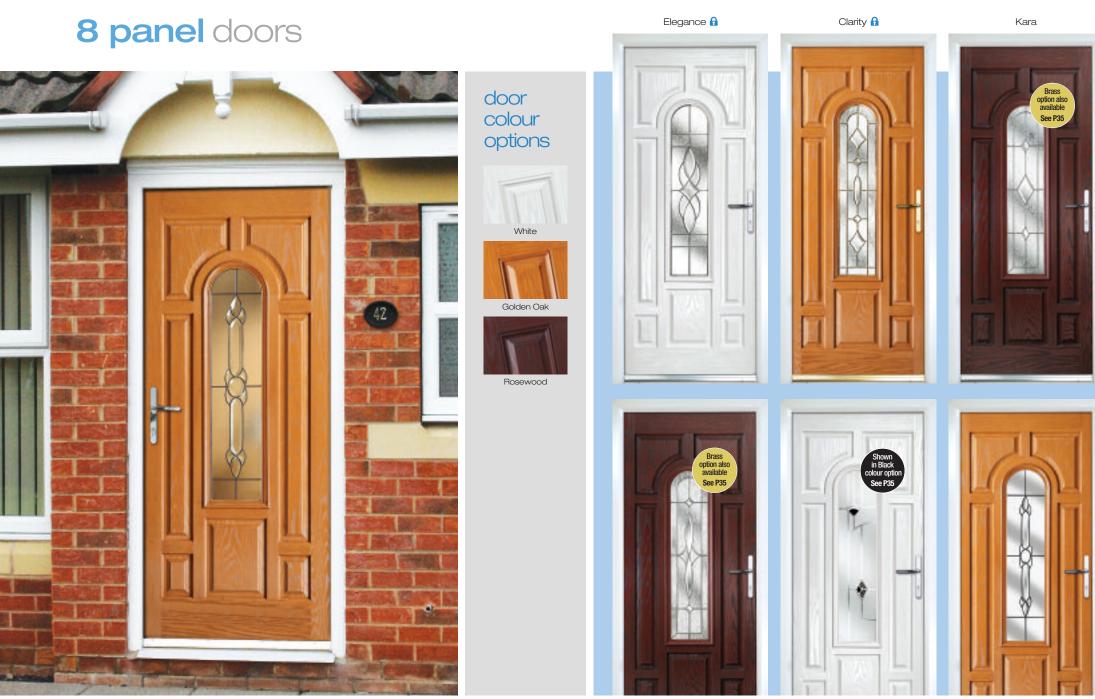

| 8 Panel | Cottage Doors |   |   |   |  |  |  |  |  |
|---------|---------------|---|---|---|--|--|--|--|--|
|         | •             | T |   |   |  |  |  |  |  |
|         | -             | • | - | - |  |  |  |  |  |
| -       | -             | - | - | - |  |  |  |  |  |
|         | -             |   |   | - |  |  |  |  |  |
| -       | -             | - | • | - |  |  |  |  |  |
| -       | -             | - | - | - |  |  |  |  |  |
|         | •             | • | • | - |  |  |  |  |  |
| -       | -             |   |   | - |  |  |  |  |  |
|         |               |   |   | - |  |  |  |  |  |
| -       | •             | • | • | - |  |  |  |  |  |
| -       | -             | - | - | - |  |  |  |  |  |
| -       | -             | - |   | - |  |  |  |  |  |
| -       |               | - |   | - |  |  |  |  |  |
| -       | -             |   | - | - |  |  |  |  |  |
| -       | -             | - | - | - |  |  |  |  |  |
|         | -             | - |   | - |  |  |  |  |  |
| -       | -             | - |   | - |  |  |  |  |  |
|         | -             | - | - | - |  |  |  |  |  |
| -       | -             |   | - | - |  |  |  |  |  |
| -       |               |   |   | - |  |  |  |  |  |
| -       | -             |   | - | - |  |  |  |  |  |
| -       | -             |   | - | - |  |  |  |  |  |
| -       | -             | - | - | - |  |  |  |  |  |
| -       | -             | - |   | - |  |  |  |  |  |
|         |               |   |   | - |  |  |  |  |  |
| -       |               |   |   |   |  |  |  |  |  |
| -       |               |   |   |   |  |  |  |  |  |
| -       |               |   |   |   |  |  |  |  |  |
| -       |               |   |   |   |  |  |  |  |  |
|         |               |   |   |   |  |  |  |  |  |
|         |               |   |   |   |  |  |  |  |  |
|         |               |   |   |   |  |  |  |  |  |
|         |               |   |   |   |  |  |  |  |  |
|         |               |   |   |   |  |  |  |  |  |
|         |               |   |   |   |  |  |  |  |  |
|         |               |   |   |   |  |  |  |  |  |