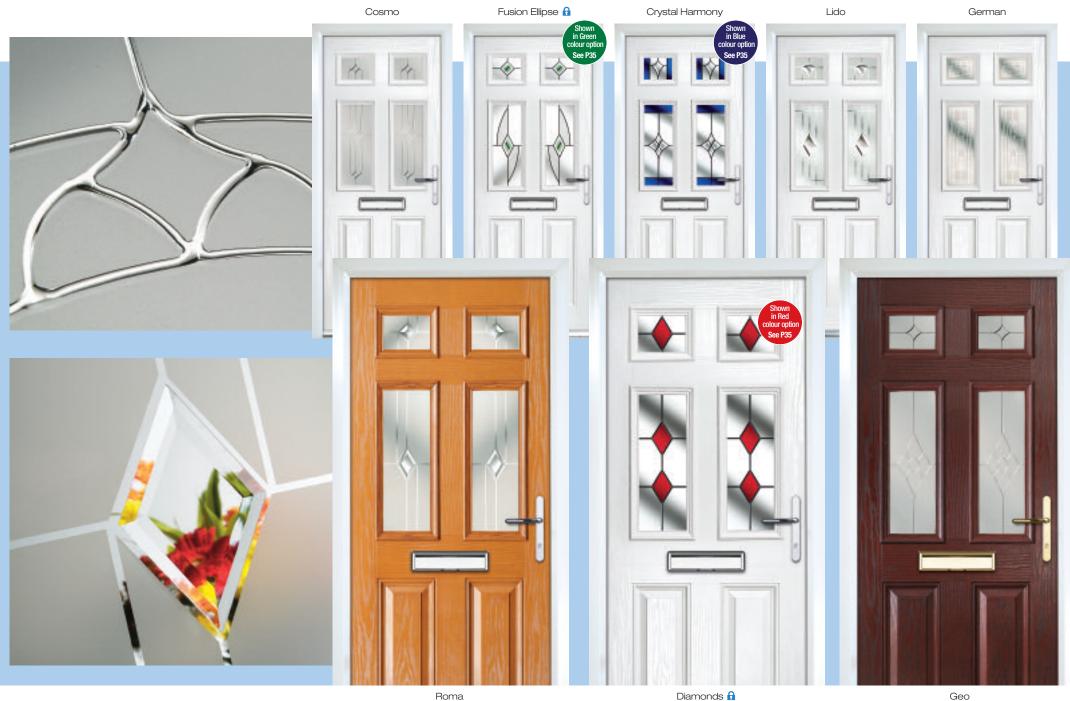

## 9 panel doors

Simplicity 🔒

Murano 🔒

Crystal Bohemia

Fusion Ellipse 🔒

Simplicity

## cottage 4lite doors

Murano 🔒

Prairie 🔒

Gibson

Fusion Ellipse 🔒

German