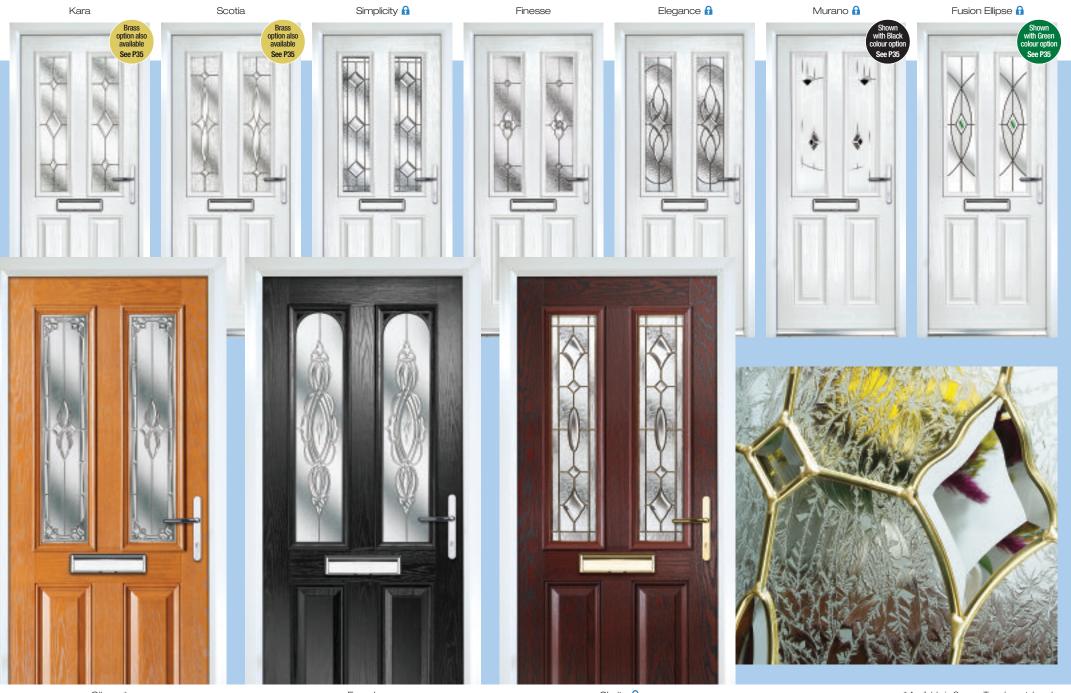

## dual glazed doors

door style and colour options

Dual Glazed

Dual Glazed Arch

Solid

Blue

Rosewood

#### decorative glass options

Gibson\*

Lido\*

Diamond Cut\* 🔒

Personalise your door with our choice of decorative glass colour options and textured backing glass options for additional privacy. See page 35.

Available on selected glass ranges only

<sup>\*</sup> Available in Square Top door style only

## half moon & mid doors

door style and colour options White

Half Moon

Half Moon & Mids

Half Moon Sunburst

Only available with Backing Glass See P35

Rosewood

### decorative glass options

Elegance 🔒

Fusion Ellipse 🔒

Crystal Harmony

Add that finishing touch to your door with our range of 'suited' hardware options available in a popular range of finishes. See page 33.