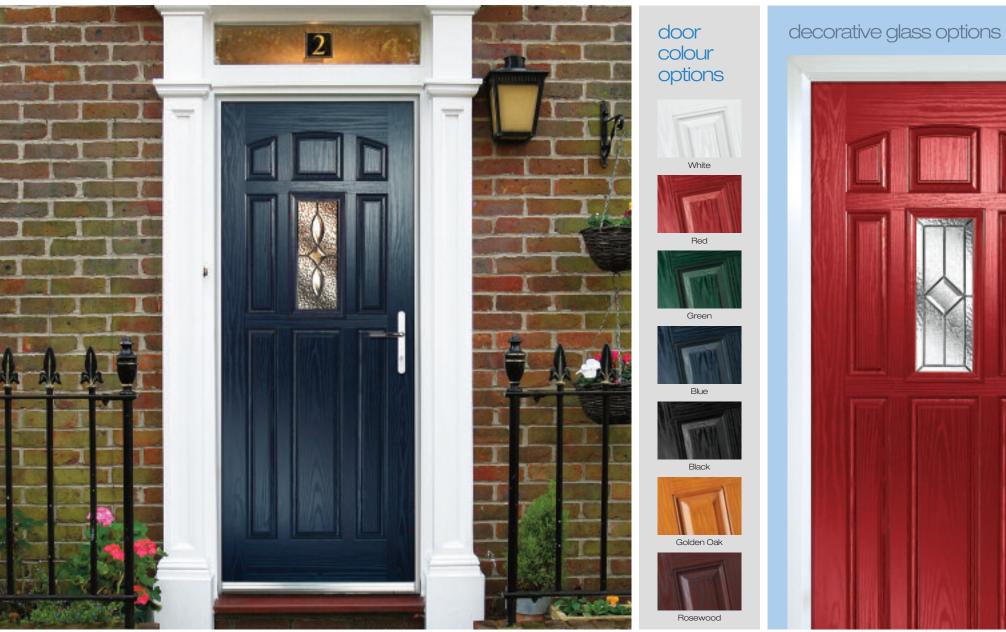

## dual glazed doors

door style and colour options

Dual Glazed

Dual Glazed Arch

Solid

Blue

Rosewood

#### decorative glass options

Gibson\*

Lido\*

Diamond Cut\* 🔒

Personalise your door with our choice of decorative glass colour options and textured backing glass options for additional privacy. See page 35.