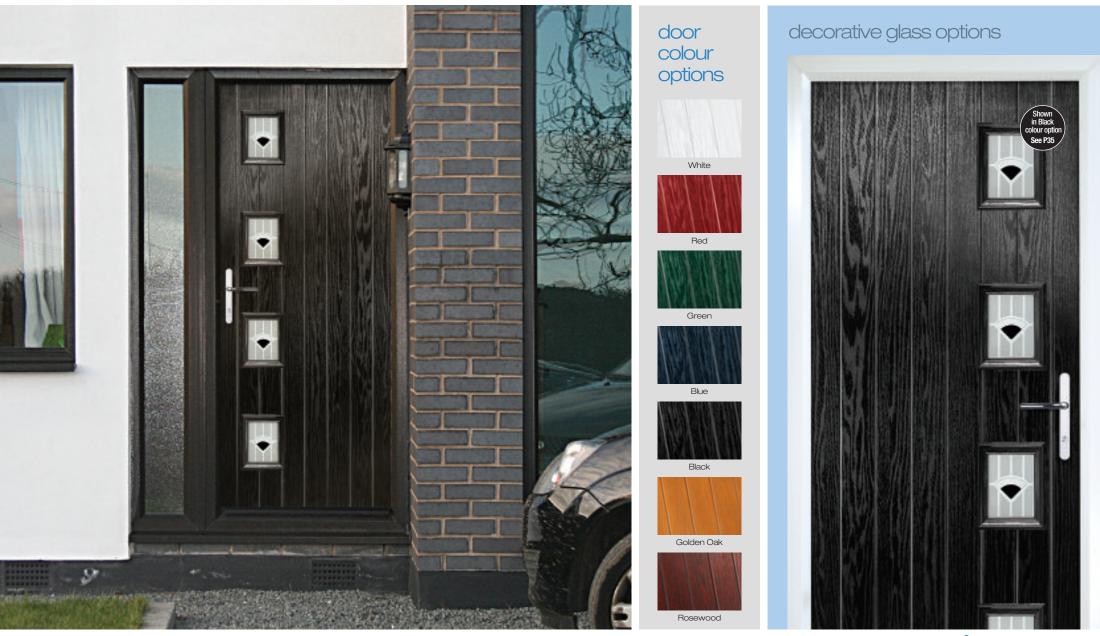

### **CHOOSE FROM 7 COLOURS, 17 GLAZING CONFIGURATIONS & 22 GLASS RANGES**

One size does not fit all, that's why the Ultimate collection covers all styles of traditional and contemporary doors, helping you to make your own unique entrance.

Every Ultimate Composite door is custom made to your requirements, with a choice of 7 colours, 17 glazing options and 22 glass ranges, the possibilities will add up to thousands. There are many reasons why our range is called The Ultimate Collection, choice is just one of them. Whichever combination you choose, the Ultimate Composite door will enhance your home with its elegant styling and will be a welcoming entrance for your visitors that you can be proud of for many years.