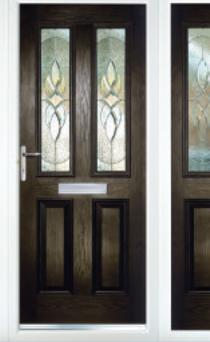

## dual glazed doors

door style and colour options

Dual Glazed

Dual Glazed Arch

Solid

Blue

Rosewood

#### decorative glass options

Gibson\*

Lido\*

Diamond Cut\* 🔒

Personalise your door with our choice of decorative glass colour options and textured backing glass options for additional privacy. See page 35.