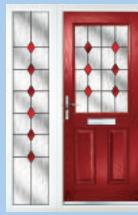

## dual glazed doors

door style and colour options

Dual Glazed

Dual Glazed Arch

Solid

Blue

Rosewood

#### decorative glass options

Gibson\*

Lido\*

Diamond Cut\* 🔒

Personalise your door with our choice of decorative glass colour options and textured backing glass options for additional privacy. See page 35.