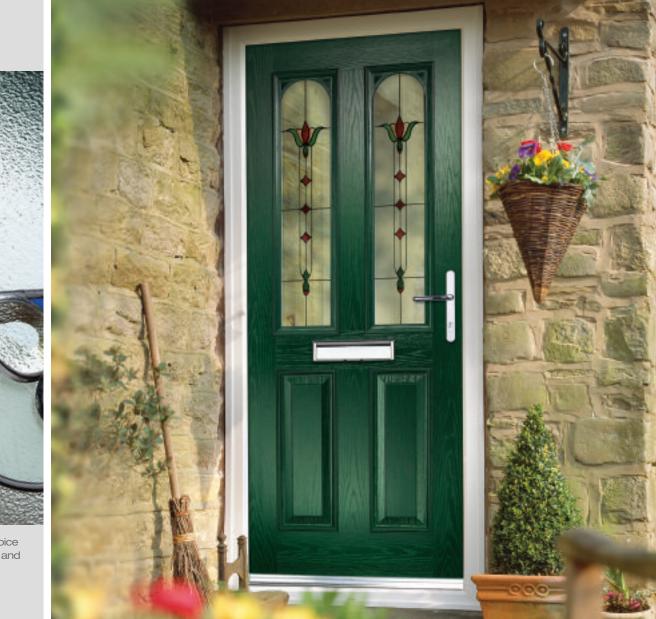

# WE OFFER A RANGE OF TRADITIONAL DOOR STYLES TO SUIT MOST TASTES

The Ultimate Collection covers the most popular styles of door whether you are a traditionalist, or prefer a more contemporary feel.

If you are looking for that distinctive entrance to your home while retaining the feel of timber, without the endless maintenance associated with a traditional timber door, the Ultimate Collection has the answer.

Whatever you choose, the high-definition

embossing of the GRP skins gives a real wood effect and feel, and comes complete with a 10 year surface guarantee, the only maintenance it will require is a quick wipe down, no more painting or varnishing.

### **CHOOSE FROM 7 COLOURS, 17 GLAZING CONFIGURATIONS & 22 GLASS RANGES**

One size does not fit all, that's why the Ultimate collection covers all styles of traditional and contemporary doors, helping you to make your own unique entrance.

Every Ultimate Composite door is custom made to your requirements, with a choice of 7 colours, 17 glazing options and 22 glass ranges, the possibilities will add up to thousands. There are many reasons why our range is called The Ultimate Collection, choice is just one of them. Whichever combination you choose, the Ultimate Composite door will enhance your home with its elegant styling and will be a welcoming entrance for your visitors that you can be proud of for many years.