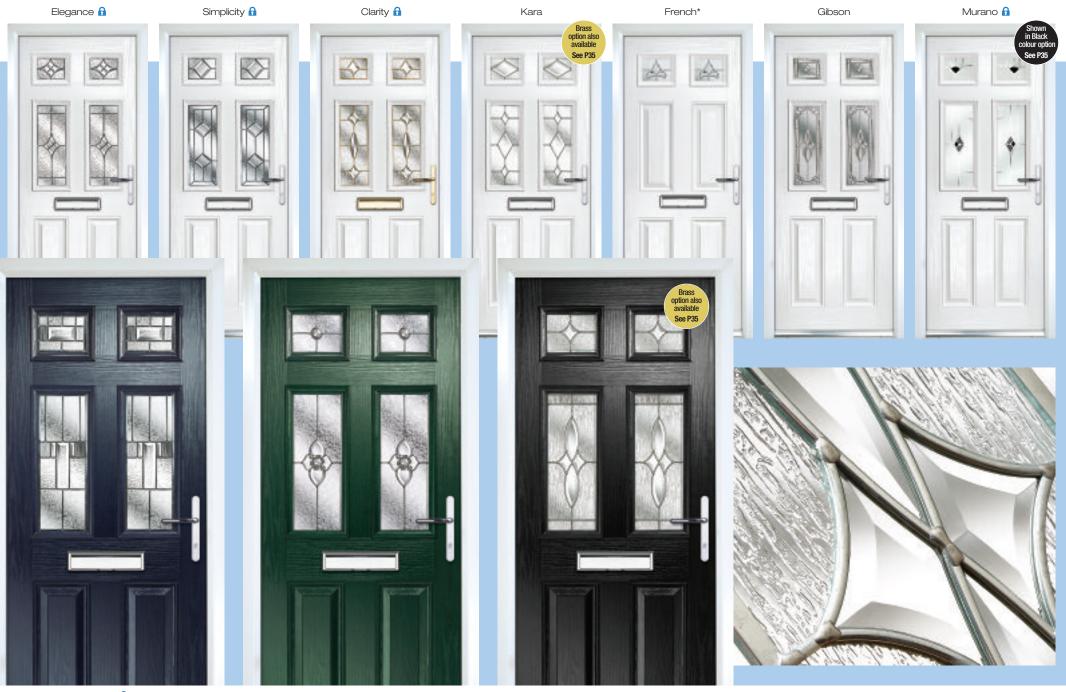

## dual glazed doors

door style and colour options

Dual Glazed

Dual Glazed Arch

Solid

Blue

Rosewood

#### decorative glass options

Gibson\*

Lido\*

Diamond Cut\* 🔒

Personalise your door with our choice of decorative glass colour options and textured backing glass options for additional privacy. See page 35.

Available on selected glass ranges only

<sup>\*</sup> Available in Square Top door style only