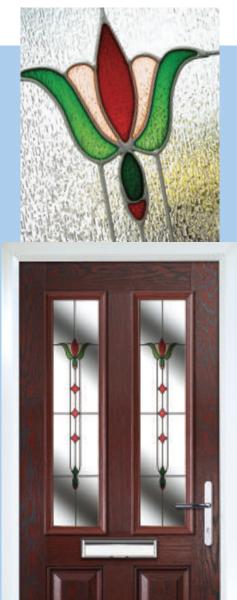

Zinc Art Elegance with matching double composite sidelights

Resin Art Fleur with custom split sidelight

Overlay Art Diamonds with custom full sidelight

Brass Art Clarity with glue-chip glass toplight