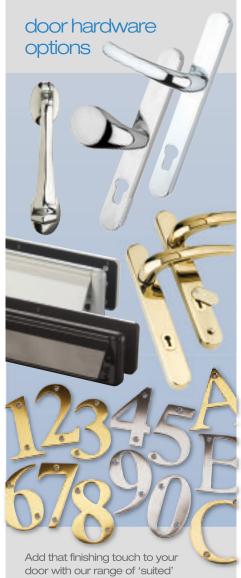

## hardware options

Polished Gold

> Satin Gold

Black

Polished Chrome

Satin Chrome

White

**Yale** 