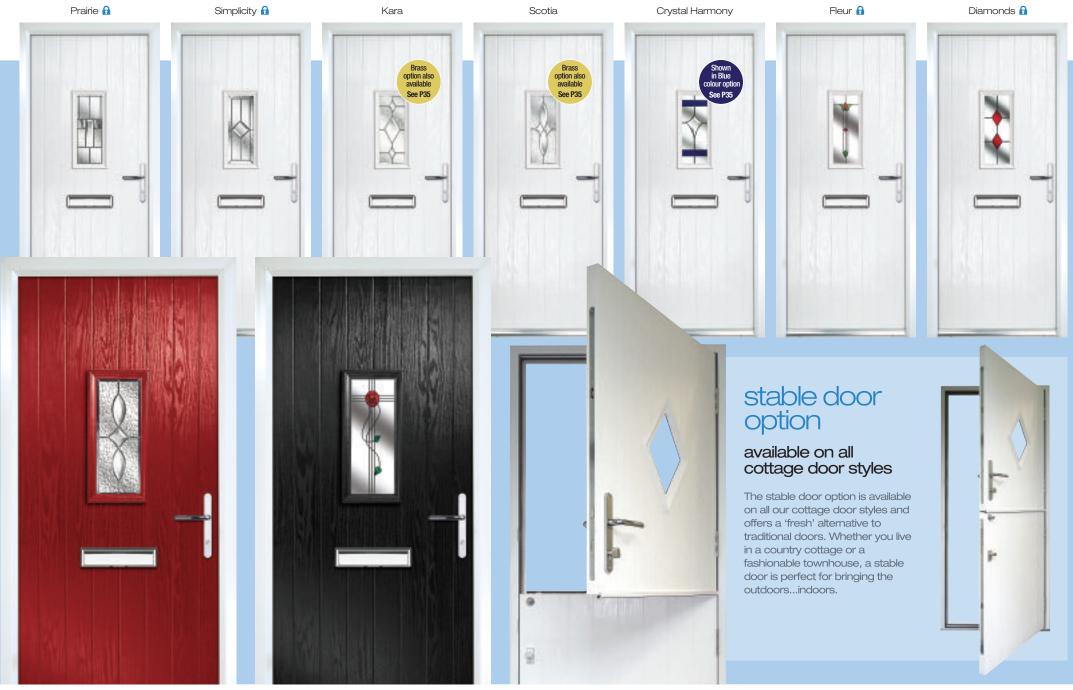

## cottage rectangle doors

door colour options

## Blue

Black

Rosewood

#### decorative glass options

Clarity 🔒