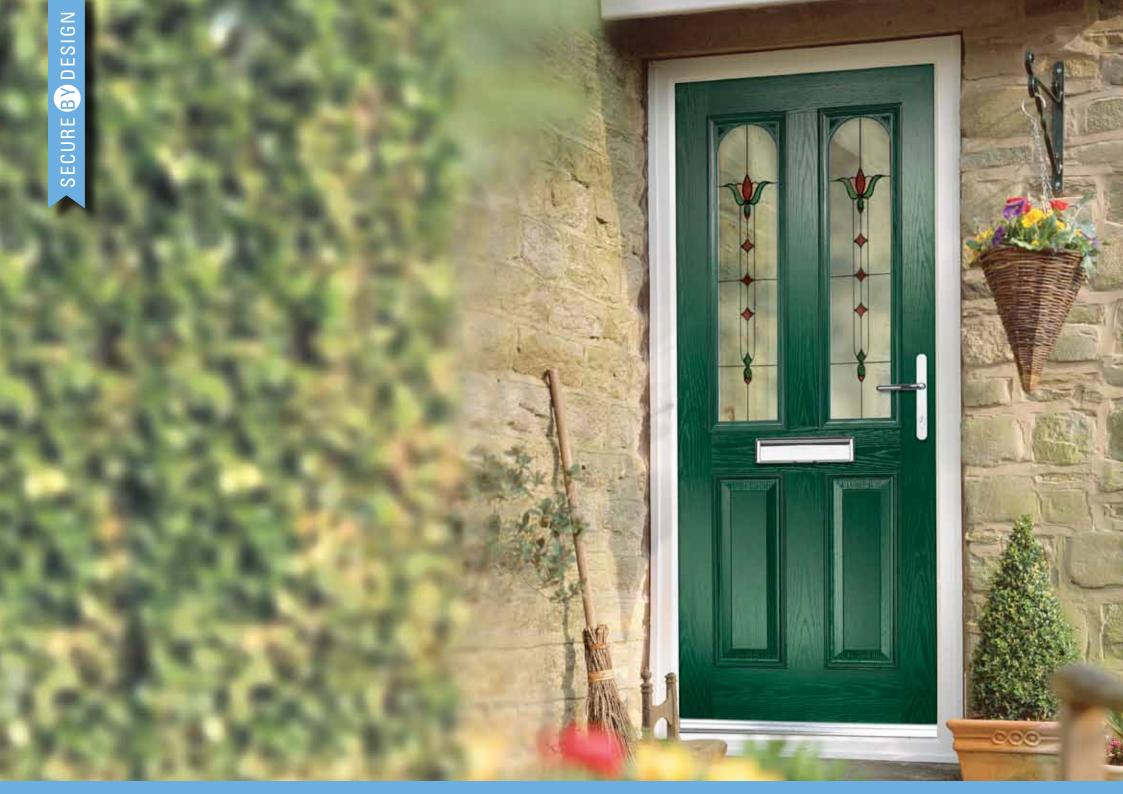

# WE OFFER A RANGE OF TRADITIONAL DOOR STYLES TO SUIT MOST TASTES

The Ultimate Collection covers the most popular styles of door whether you are a traditionalist, or prefer a more contemporary feel.

If you are looking for that distinctive entrance to your home while retaining the feel of timber, without the endless maintenance associated with a traditional timber door, the Ultimate Collection has the answer.

Whatever you choose, the high-definition

embossing of the GRP skins gives a real wood effect and feel, and comes complete with a 10 year surface guarantee, the only maintenance it will require is a quick wipe down, no more painting or varnishing.

For that stylist entrance that your home deserves, choose an Ultimate Composite door.