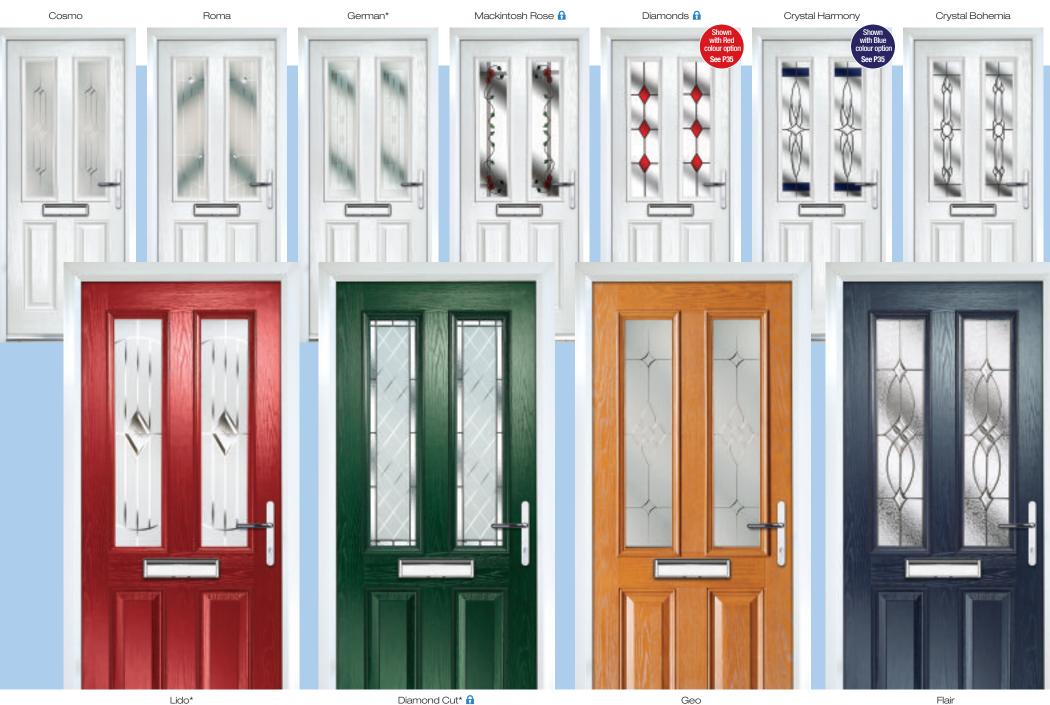

## tops & mid doors

door style and colour options White Tops Red Green Blue Tops & Mids Black Golden Oak

#### decorative glass options

Solid

Rosewood

Prairie 🔒

For style or varying levels of additional privacy, choose from our range of textured backing glass. See page 35.

Available on selected glass ranges only

## half glazed doors

door style and colour options

Half Glazed Arch

Half Glazed Grid

Half Glazed Arch Grid

Only available with Backing Glass See P35

Only available with Backing Glass See P35

Blue

Rosewood

#### decorative glass options

Clarity 🔒

French