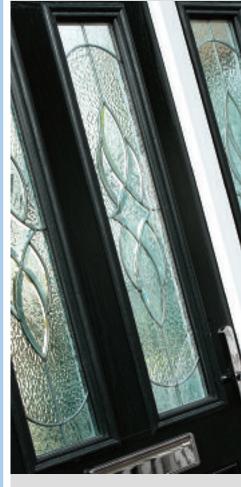

# WE OFFER A RANGE OF TRADITIONAL DOOR STYLES TO SUIT MOST TASTES

The Ultimate Collection covers the most popular styles of door whether you are a traditionalist, or prefer a more contemporary feel.

If you are looking for that distinctive entrance to your home while retaining the feel of timber, without the endless maintenance associated with a traditional timber door, the Ultimate Collection has the answer.

Whatever you choose, the high-definition

embossing of the GRP skins gives a real wood effect and feel, and comes complete with a 10 year surface guarantee, the only maintenance it will require is a quick wipe down, no more painting or varnishing.

For that stylist entrance that your home deserves, choose an Ultimate Composite door.