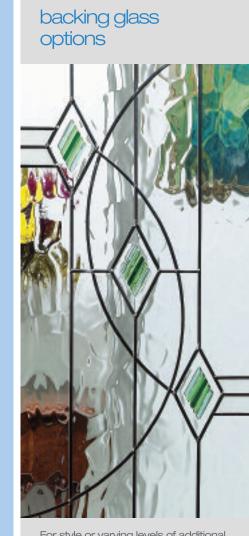

Glass Bevel

For privacy and style, textured glass offers a whole range of attractive options. In fact, there are no fewer than 18 different textured glass designs to choose from allowing maximum light while maintaining privacy.

Red

Green

Stippolite

Diamonds

Grey

Blue

Green

35