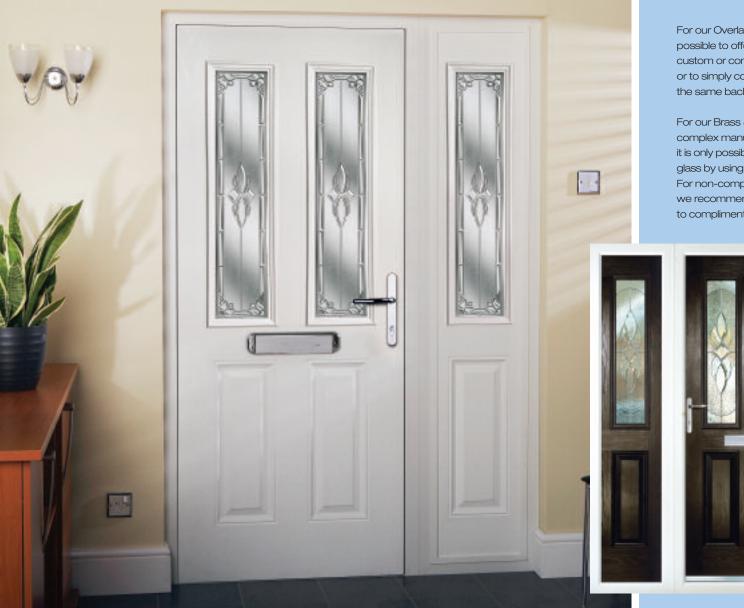

## sidelight & toplight options

For our Overlay and Resin Art designs, it is possible to offer matching decorative glass for custom or composite sidelights and toplights, or to simply compliment the designs by using the same backing glass options.

For our Brass & Zinc Art designs, due to the complex manufacturing techniques involved, it is only possible to have matching decorative glass by using a composite sidelight. For non-composite sidelights and toplights, we recommend the use of 'glue-chip' glass to compliment the Brass & Zinc Art products.

Zinc Art Elegance with matching double composite sidelights

Resin Art Fleur with custom split sidelight

Overlay Art Diamonds with custom full sidelight

Brass Art Clarity with glue-chip glass toplight