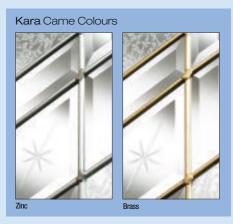

#### decorative glass colour options

With the following glass designs, we are able to use colours that will complement your door. With our Fusion Ellipse, Crystal Bohemia, Crystal Harmony and Diamond ranges, we recommend that textured backing glasses are used to add an extra level of privacy.

Murano

Scotia Came Colours

backing glass options

Black Blue

Rec

Blue

Crystal Bohemia

Crystal Harmony