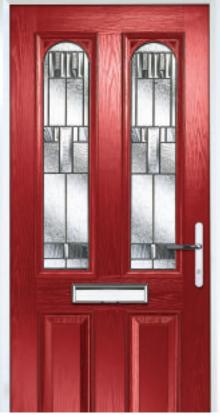

## dual glazed doors

door style and colour options

Dual Glazed

Dual Glazed Arch

Solid

Blue

Rosewood