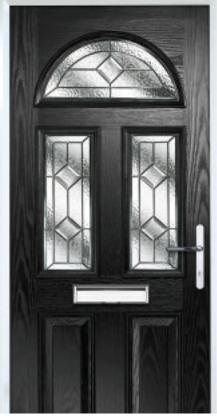

## half moon & mid doors

door style and colour options White

Half Moon

Half Moon & Mids

Half Moon Sunburst

Only available with Backing Glass See P35

Rosewood

### decorative glass options

Elegance 🔒

Fusion Ellipse 🔒

Crystal Harmony

Add that finishing touch to your door with our range of 'suited' hardware options available in a popular range of finishes. See page 33.