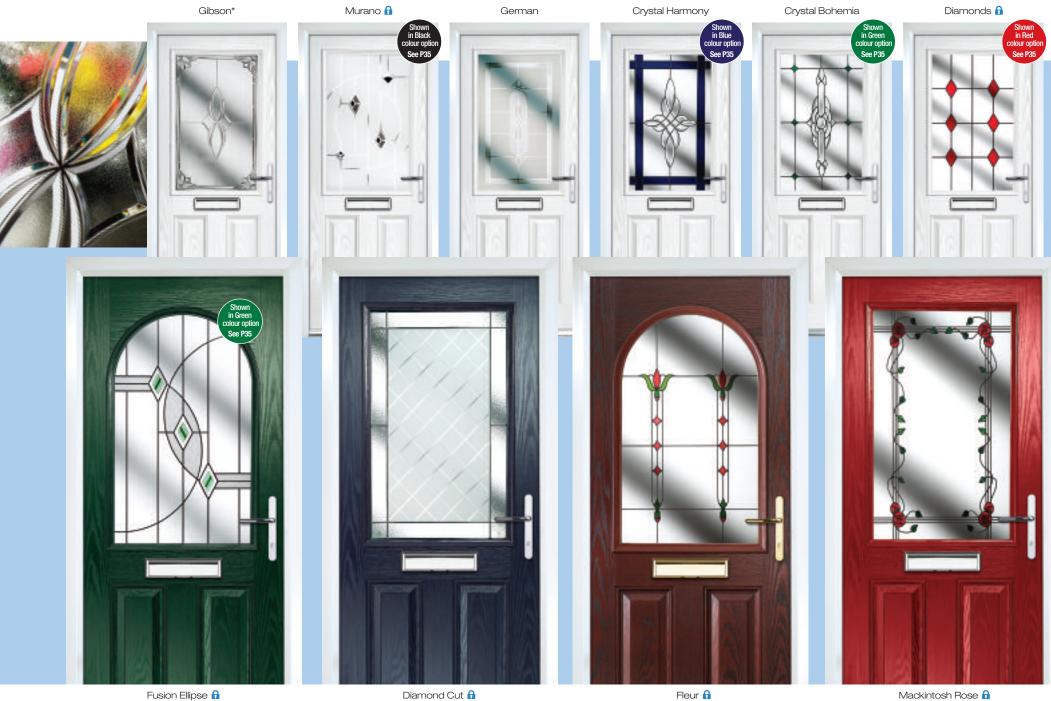

#### decorative glass options

Gibson\*

Lido\*

Diamond Cut\* 🔒

Personalise your door with our choice of decorative glass colour options and textured backing glass options for additional privacy. See page 35.

Available on selected glass ranges only

<sup>\*</sup> Available in Square Top door style only