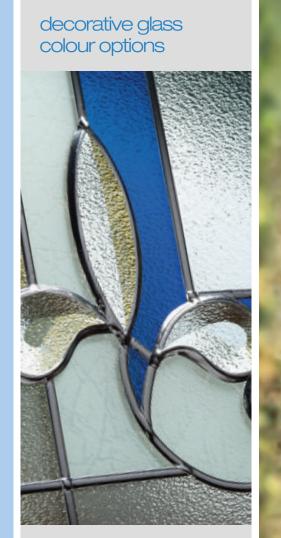

#### decorative glass colour options

With the following glass designs, we are able to use colours that will complement your door. With our Fusion Ellipse, Crystal Bohemia, Crystal Harmony and Diamond ranges, we recommend that textured backing glasses are used to add an extra level of privacy.

Murano

Scotia Came Colours

backing glass options

Black Blue

Rec

Blue

Crystal Bohemia

Crystal Harmony

Glass Bevel

For privacy and style, textured glass offers a whole range of attractive options. In fact, there are no fewer than 18 different textured glass designs to choose from allowing maximum light while maintaining privacy.