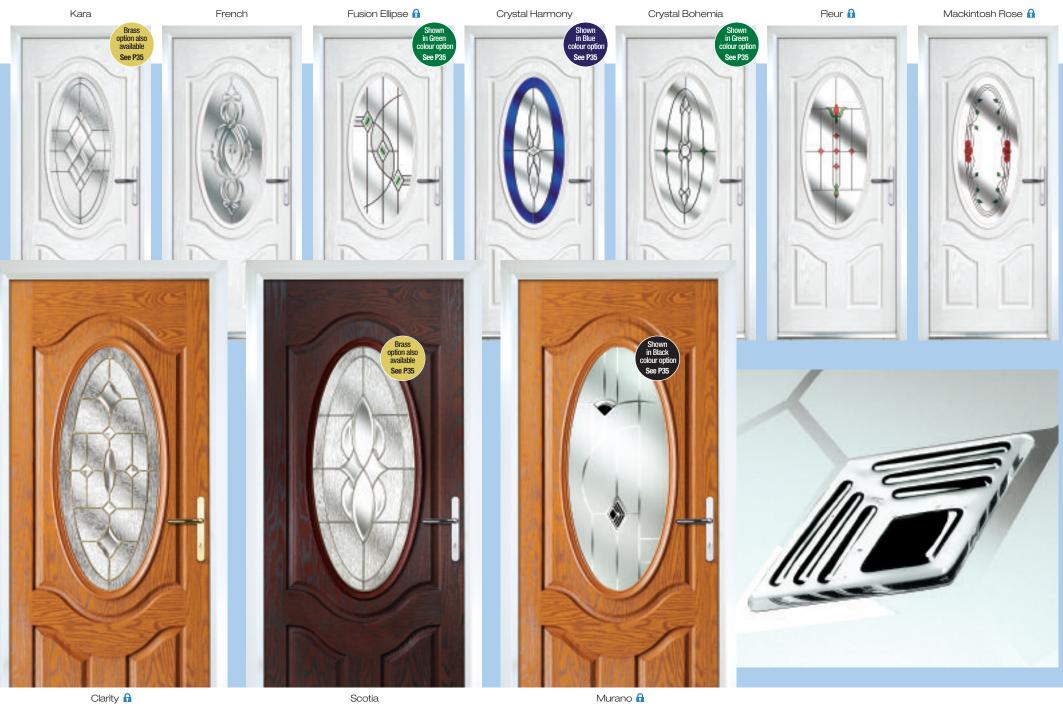

## oval doors

door colour options

Rosewood

#### decorative glass options

## 9 panel doors

Simplicity 🔒

Murano 🔒

Crystal Bohemia

Fusion Ellipse 🔒

Simplicity